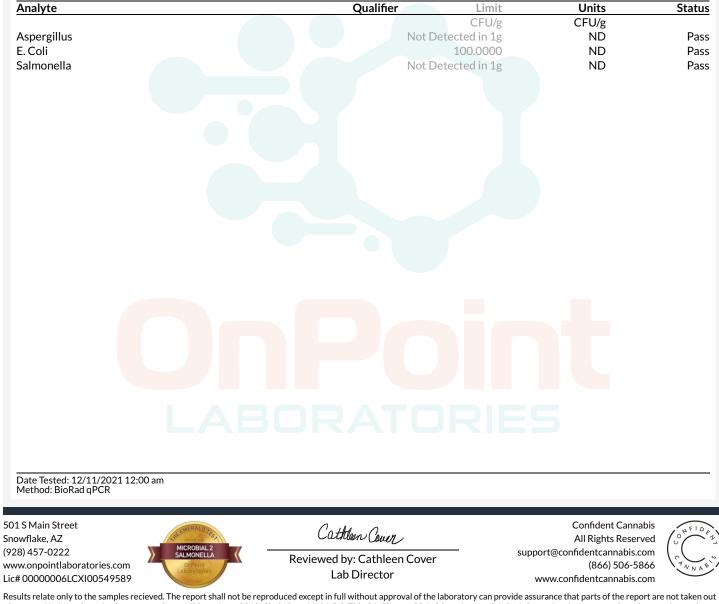

## Microbials

Pass

Results relate only to the samples recieved. The report shall not be reproduced except in full without approval of the laboratory can provide assurance that parts of the report are not taken out of context. Limits and required tests are referenced from Laws 2019, Ch. 318, revised A.R.S. Title 36, Chapter 28.1. Q3 testing result is for informational purposes only and cannot be used to satisfy dispensary testing requirements in R9-17-317.01(A) or labeling requirements in R9-17-317 – Q3