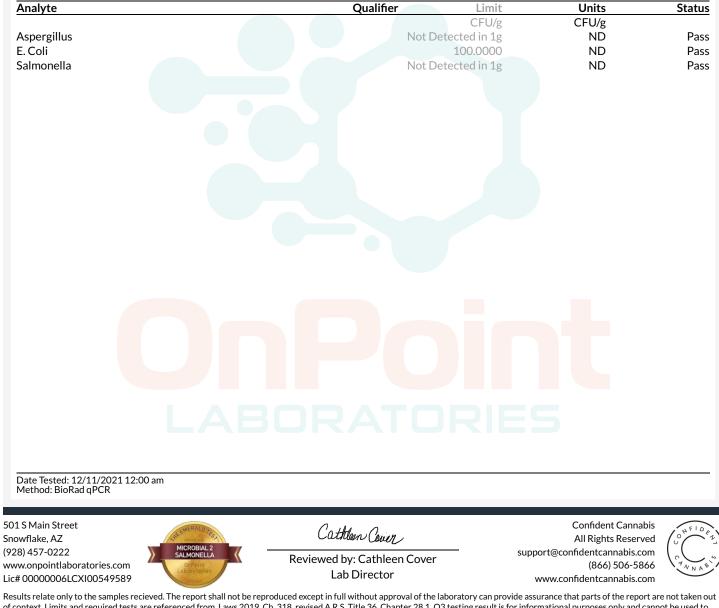

## **Microbials**

## Pass

of context. Limits and required tests are referenced from Laws 2019, Ch. 318, revised A.R.S. Title 36, Chapter 28.1. Q3 testing result is for informational purposes only and cannot be used to satisfy dispensary testing requirements in R9-17-317.01(A) or labeling requirements in R9-17-317 - Q3