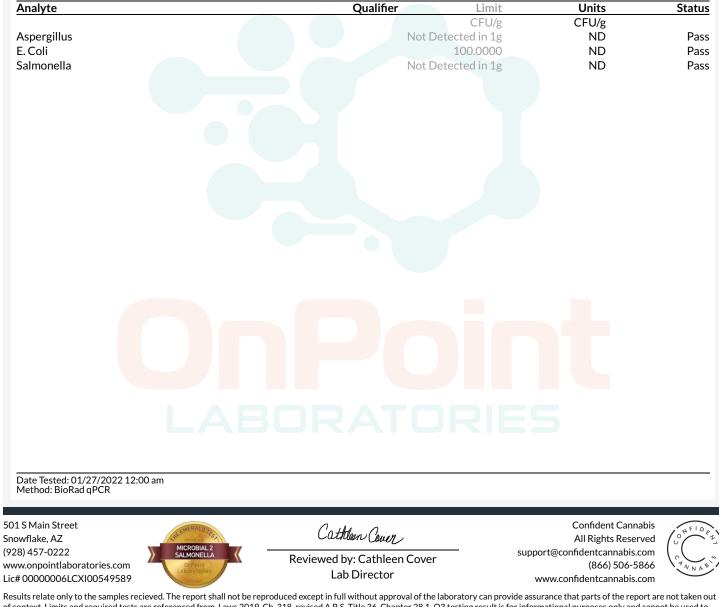

## Microbials

Strain: Ice Cream Cookies

Completed Date: 01/30/2022

Sample: 22010PT0288.1332

Lot ID: ; Batch#: VEN113021-CBDICC; Batch Size: g

Sample Received: 01/27/2022; Report Created: 01/30/2022

### Pass

Results relate only to the samples recieved. The report shall not be reproduced except in full without approval of the laboratory can provide assurance that parts of the report are not taken our of context. Limits and required tests are referenced from Laws 2019, Ch. 318, revised A.R.S. Title 36, Chapter 28.1. Q3 testing result is for informational purposes only and cannot be used to satisfy dispensary testing requirements in R9-17-317.01(A) or labeling requirements in R9-17-317 – Q3